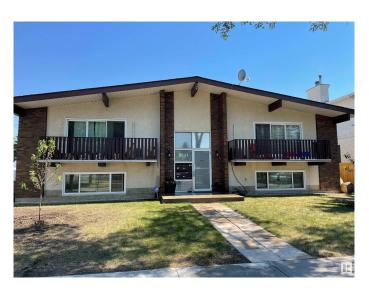

## \$1,095,000 - 9341 95 Street, Edmonton

MLS® #E4446926

## \$1,095,000

2 Bedroom, 4.00 Bathroom, 2,553 sqft Single Family on 0.00 Acres

Bonnie Doon, Edmonton, AB

A very well kept investment property on a very desirable street in Bonnie Donnie. Two suites completely renovated in the past 3 years. Solid and clean with low maintenance requirements and low operating costs.. Extremely low vacancy. 4-Plex offers 3; 3 bedroom and 1; 2 bedroom. Recently replaced roof/eavestroughs/windows on 4-Plex and garage. Common area redone. Most appliances new.

## **Community Information**

Address 9341 95 Street

Area Edmonton

Subdivision Bonnie Doon

City Edmonton
County ALBERTA

Province AB

Postal Code T6C 3X1

**Amenities** 