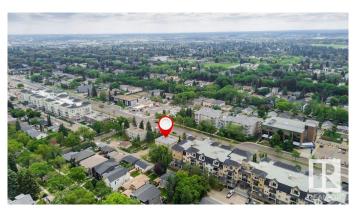

### \$1,580,000

0 Bedroom, 0.00 Bathroom, Land Commercial on 0.00 Acres

Bonnie Doon, Edmonton, AB

Truly a rare find on Whyte Ave Edmonton. Calling on all Developers and Investors for this prime piece of land. Under the new bylaw, this property is now zoned RM x 16 - Medium Scale Residential, which allows 16 meters in height. Ground floor commercial uses are permitted in the RM x 16 zone but are subject to additional regulations to ensure compatibility with surrounding residential development. Based on the site area of 12,192 sq ft and a maximum Floor Area Ratio (FAR) of 2.3, the site could accommodate up to approximately 28,040 sq ft of total floor area. Assuming an average unit size of 75 mÂ2, this translates to an estimated 37 units at maximum buildout. Please note that these are high-level estimates only. The actual number of units achievable will depend on building design, site layout, parking, outdoor space, servicing, and other technical considerations. This, of course, will all be subject to The City of Edmonton Approval at Planning Development Services.

## **Community Information**

Address 8710 82 Avenue

Area Edmonton

Subdivision Bonnie Doon

City Edmonton
County ALBERTA

Province AB

Postal Code T6C 0Z1