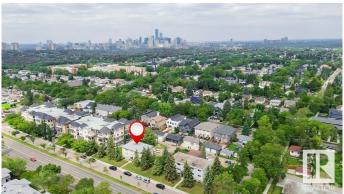

### \$1,580,000

0 Bedroom, 0.00 Bathroom, Land Commercial on 0.00 Acres

Bonnie Doon, Edmonton, AB

Truly a rare find on Whyte Ave Edmonton. Calling on all Developers and Investors for this prime piece of land. Under the new bylaw, this property is now zoned RM x 16 - Medium Scale Residential, which allows 16 meters in height. Ground floor commercial uses are permitted in the RM x 16 zone but are subject to additional regulations to ensure compatibility with surrounding residential development. Based on the site area of 12,192 sq ft and a maximum Floor Area Ratio (FAR) of 2.3, the site could accommodate up to approximately 28,040 sq ft of total floor area. Assuming an average unit size of 75 mÂ2, this translates to an estimated 37 units at maximum buildout. Please note that these are high-level estimates only. The actual number of units achievable will depend on building design, site layout, parking, outdoor space, servicing, and other technical considerations. This, of course, will all be subject to The City of Edmonton Approval at Planning Development Services.

## **Community Information**

Address 8710 82 Avenue

Area Edmonton

Subdivision Bonnie Doon

City Edmonton
County ALBERTA

Province AB

Postal Code T6C 0Z1