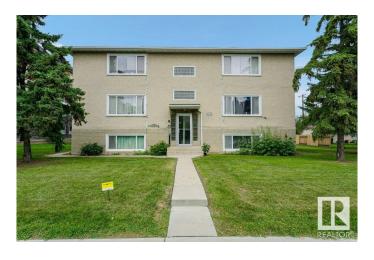

### \$1,580,000

0 Bedroom, 0.00 Bathroom, Land Commercial on 0.00 Acres

Bonnie Doon, Edmonton, AB

Truly a rare find on Whyte Ave Edmonton. Calling on all Developers and Investors for this prime piece of land. Under the new bylaw, this property is now zoned RM x 16 - Medium Scale Residential, which allows 16 meters in height. Ground floor commercial uses are permitted in the RM x 16 zone but are subject to additional regulations to ensure compatibility with surrounding residential development. Based on the site area of 12,192 sq ft and a maximum Floor Area Ratio (FAR) of 2.3, the site could accommodate up to approximately 28,040 sq ft of total floor area. Assuming an average unit size of 75 mÂ2, this translates to an estimated 37 units at maximum buildout. Please note that these are high-level estimates only. The actual number of units achievable will depend on building design, site layout, parking, outdoor space, servicing, and other technical considerations. This, of course, will all be subject to The City of Edmonton Approval at Planning Development Services.

Built in 1953

### **Exterior**

Exterior Wood Frame, See Remarks
Construction Wood Frame, See Remarks