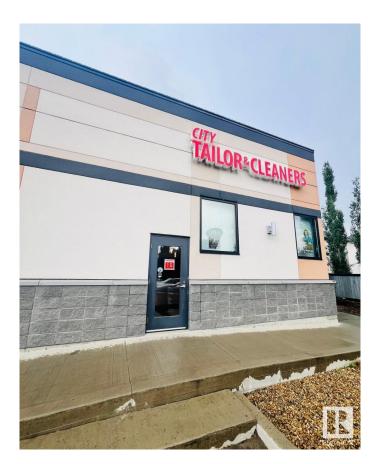

# \$40,000 - 6849 Ellerslie Rd Sw, Edmonton

MLS® #E4445435

#### \$40,000

0 Bedroom, 0.00 Bathroom, Business on 0.00 Acres

Summerside, Edmonton, AB

Great opportunity to own a well-established tailoring, alteration, and dry cleaning depot, easily operated by one person and located in a busy strip mall at Summerside Plaza â€" the gateway to vibrant communities like Summerside, Orchards, Aurora, and Walker. This approximately 800 sq. ft. store has been successfully serving loyal clients since 2015 and boasts a strong 4.2/5.0 Google rating. The owner is retiring, creating an excellent chance for a new owner to take over a reputable, turnkey business. Financial details are available for serious buyers with an NDA.