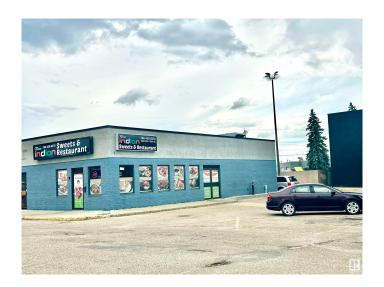

## \$240,000

0 Bedroom, 0.00 Bathroom, Business on 0.00 Acres

Rosedale Industrial, Edmonton, AB

An excellent opportunity to own a well-established and thriving Indian Sweets & Restaurant located in the high-traffic Argyll Plaza. Operating successfully for over seven years, the business has built a strong reputation and a loyal customer base. Positioned in a busy plaza with surrounding restaurants and shops, it benefits from steady foot traffic and great visibility. The restaurant offers a wide variety of authentic Indian dishes and sweets, all freshly made to order using quality ingredients. Known for its flavorful daily specials, it enjoys a strong local following and repeat clientele. With hours that cater to both daytime and evening customers, the business serves a broad market. This turnkey operation is profitable and well-managed, perfect for someone looking to enter or expand in the food industry. Financials, lease details, and a list of included assets will be shared with serious buyers upon signing a Non-Disclosure Agreement (NDA).