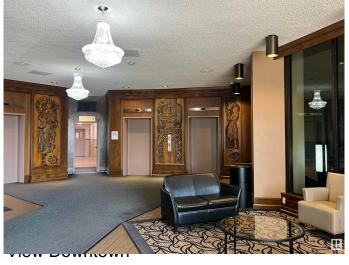

### \$110,000

1 Bedroom, 1.00 Bathroom, 714 sqft Condo / Townhouse on 0.00 Acres

Glenora, Edmonton, AB

Welcome to this spacious 1-bedroom, 1-bathroom apartment in the heart of Glenora, offering approx. 715 sq ft of comfortable living space. Situated in a prime location, this unit is close to all amenities â€" including shopping, cafes, restaurants, parks, and public transit. Everything you need is just minutes from your door. Features & Highlights: Open-concept living/dining area. Access to swimming pool, Sauna and fitness centre. Well-maintained building with professional management. Surrounded by beautiful, tree-lined streets. This is a fantastic opportunity for first-time buyers, downsizers, or investors looking to own in one of Edmonton's most desirable communities.