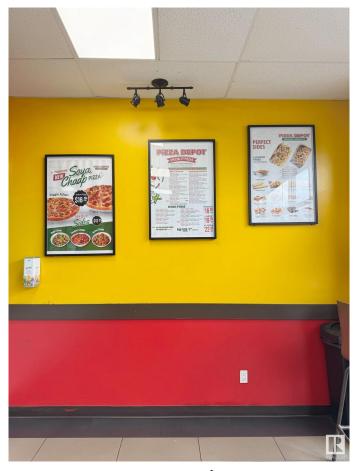

### \$315,000

0 Bedroom, 0.00 Bathroom, Business on 0.00 Acres

Silver Berry, Edmonton, AB

Pizza Depot Franchise for Sale in Tamarack (South Edmonton)! Well-established national franchise located in a high-traffic retail plaza near Meadows Transit Centre. Surrounded by residential neighborhoods and major retail, this location benefits from excellent visibility and steady walk-in traffic. Modern, clean interior with strong brand presence. Consistent sales and loyal customer base make this a great opportunity for owner-operators or investors. Full franchise training and support provided. Financials available to qualified buyers. Turnkey operation with growth potential in a rapidly developing area. Please do not approach staff directly.