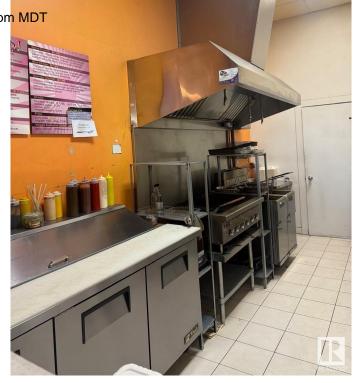

### \$150,000

0 Bedroom, 0.00 Bathroom, Business on 0.00 Acres

Parsons Industrial, Edmonton, AB

INCREDIBLE OPPORTUNITY IN BUSY MILLWOODS! This fully fixtured quick service restaurant has fully equipped kitchen with 7' hood fan, fridge/freezers, prep table, and 11 customer tables. Excellent lease!! Lots of free parking and easy access from 23rd Ave. Very attractive lease! Don't miss this amazing opportunity.