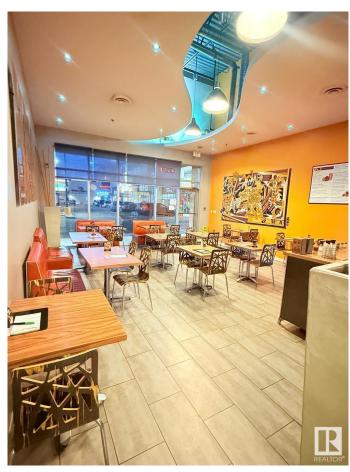

### \$150,000

0 Bedroom, 0.00 Bathroom, Business on 0.00 Acres

Parsons Industrial, Edmonton, AB

INCREDIBLE OPPORTUNITY IN BUSY MILLWOODS! This fully fixtured quick service restaurant has fully equipped kitchen with 7' hood fan, fridge/freezers, prep table, and 11 customer tables. Excellent lease!! Lots of free parking and easy access from 23rd Ave. Very attractive lease! Don't miss this amazing opportunity.