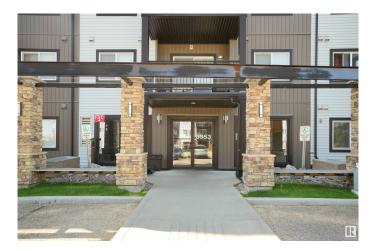

### \$219,900

2 Bedroom, 2.00 Bathroom, 840 sqft Condo / Townhouse on 0.00 Acres

Laurel, Edmonton, AB

Beautiful main floor, 2 bedroom unit with an open concept. Gorgeous Kitchen with all stainless steel appliances. Huge island with double sinks and generous seating. Spacious living room area with sliding glass doors leading to your patio and grassed area. Big master bedroom with a walk-thru closet that leads into your 4 piece ensuite. This unit also has in-suite laundry and fresh air intake. There is heated underground parking for full size cars and trucks. There is also plenty of visitor parking for all your guests. You won't be disappointed

#### **Exterior**

Exterior Wood, Vinyl

Exterior Features Landscaped, Public Transportation, Schools, Shopping Nearby

Roof Asphalt Shingles

Construction Wood, Vinyl

Foundation Concrete Perimeter