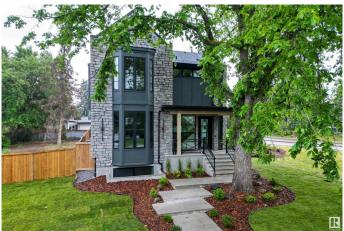

### \$2,450,000

5 Bedroom, 4.50 Bathroom, 3,029 sqft Single Family on 0.00 Acres

Laurier Heights, Edmonton, AB

One of a kind Infill!! No neighbors on either side, mature trees, immaculate landscaping included underground irrigation system. Heated floors, upgraded framing, hardwood flooring, are just a few of the upgrades in this beautiful home. The natural light (including basement) and feel of this house has to be experienced. truly one of a kind for the most discerning buyer.

#### **Exterior**

Exterior Wood, Asphalt, Brick, Hardie Board Siding

Exterior Features Corner Lot, Landscaped, Schools, Shopping Nearby

Roof Asphalt Shingles

Construction Wood, Asphalt, Brick, Hardie Board Siding