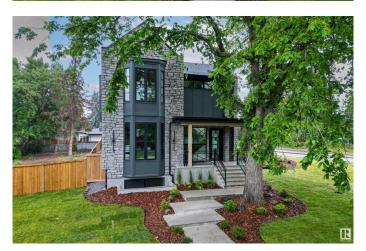

### \$2,450,000

5 Bedroom, 4.50 Bathroom, 3,029 sqft Single Family on 0.00 Acres

Laurier Heights, Edmonton, AB

One of a kind Infill!! No neighbors on either side, mature trees, immaculate landscaping included underground irrigation system. Heated floors, upgraded framing, hardwood flooring, are just a few of the upgrades in this beautiful home. The natural light (including basement) and feel of this house has to be experienced. truly one of a kind for the most discerning buyer.

#### **Exterior**

Exterior Wood, Asphalt, Brick, Hardie Board Siding

Exterior Features Corner Lot, Landscaped, Schools, Shopping Nearby

Roof Asphalt Shingles

Construction Wood, Asphalt, Brick, Hardie Board Siding