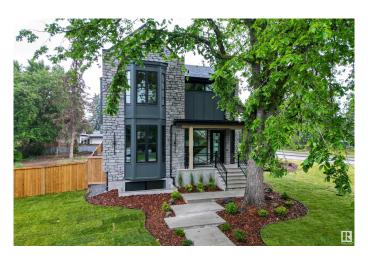

### \$2,450,000

5 Bedroom, 4.50 Bathroom, 3,029 sqft Single Family on 0.00 Acres

Laurier Heights, Edmonton, AB

One of a kind Infill!! No neighbors on either side, mature trees, immaculate landscaping included underground irrigation system. Heated floors, upgraded framing, hardwood flooring, are just a few of the upgrades in this beautiful home. The natural light (including basement) and feel of this house has to be experienced. truly one of a kind for the most discerning buyer.

#### **Exterior**

Exterior Wood, Asphalt, Brick, Hardie Board Siding

Exterior Features Corner Lot, Landscaped, Schools, Shopping Nearby

Roof Asphalt Shingles

Construction Wood, Asphalt, Brick, Hardie Board Siding