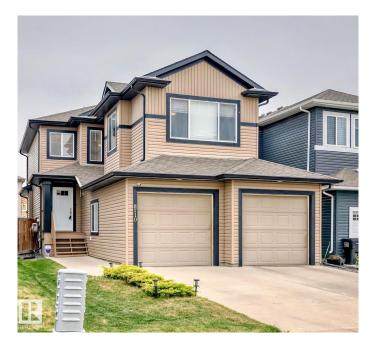

#### \$599,000

3 Bedroom, 2.50 Bathroom, 2,232 sqft Single Family on 0.00 Acres

Klarvatten, Edmonton, AB

This beautiful home feels brand new, as the original owner has barely lived in it. Featuring an open-concept floor plan w/dark hardwood floors and a stunning kitchen equipped with floor-to-ceiling cabinetry, a large center island with a granite countertop, & plenty of counter space. The main floor offers an inviting living room w/gas fireplace, a large 2 piece bathroom, & a spacious mudroom. Upstairs, you'll find a very large bonus room, along with 3 bedrooms, main bathroom, & laundry. The primary bedroom is bright & welcoming, filled with natural light, & includes a five-piece ensuite bathroom & a walk-in closet. Additionally, the home boasts a heated & oversized double tandem garage that easily accommodates three vehicles. Step outside to enjoy a beautifully landscaped backyard featuring a large deck & a charming pergola. This remarkable home is move-in ready, there's no landscaping required, & there's no need to build a fence or deck, plus all appliances and window coverings are included.

## Exterior

| Exterior          | Wood, Vinyl                                                                                        |
|-------------------|----------------------------------------------------------------------------------------------------|
| Exterior Features | Fenced, Low Maintenance Landscape, No Back Lane, Playground Nearby, Public Transportation, Schools |

| Roof         | Asphalt Shingles   |
|--------------|--------------------|
| Construction | Wood, Vinyl        |
| Foundation   | Concrete Perimeter |