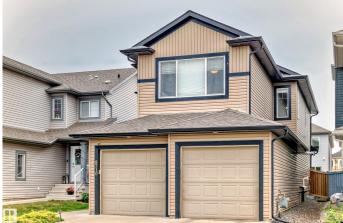

#### \$599,000

3 Bedroom, 2.50 Bathroom, 2,232 sqft Single Family on 0.00 Acres

Klarvatten, Edmonton, AB

This beautiful home feels brand new, as the original owner has barely lived in it. Featuring an open-concept floor plan w/dark hardwood floors and a stunning kitchen equipped with floor-to-ceiling cabinetry, a large center island with a granite countertop, & plenty of counter space. The main floor offers an inviting living room w/gas fireplace, a large 2 piece bathroom, & a spacious mudroom. Upstairs, you'll find a very large bonus room, along with 3 bedrooms, main bathroom, & laundry. The primary bedroom is bright & welcoming, filled with natural light, & includes a five-piece ensuite bathroom & a walk-in closet. Additionally, the home boasts a heated & oversized double tandem garage that easily accommodates three vehicles. Step outside to enjoy a beautifully landscaped backyard featuring a large deck & a charming pergola. This remarkable home is move-in ready, there's no landscaping required, & there's no need to build a fence or deck, plus all appliances and window coverings are included.

## Exterior

| Exterior          | Wood, Vinyl                                                                                        |
|-------------------|----------------------------------------------------------------------------------------------------|
| Exterior Features | Fenced, Low Maintenance Landscape, No Back Lane, Playground Nearby, Public Transportation, Schools |

| Roof         | Asphalt Shingles   |
|--------------|--------------------|
| Construction | Wood, Vinyl        |
| Foundation   | Concrete Perimeter |