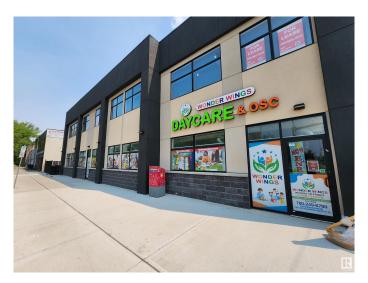

## \$3,850,000

0 Bedroom, 0.00 Bathroom, Retail on 0.00 Acres

Prince Charles, Edmonton, AB

Investor Alert! Exceptional opportunity to own a new, high-exposure 12,000+ sq.ft. retail/office building on bustling 118 Avenueâ€"earning over \$222K in net income at just 60% leased! This modern, well-designed asset features a 10 years secure long-term leases with established retail tenants on the main floor. The second floor offers 5,500+ sq.ft. of prime space with flexible zoningâ€"ideal for medical, professional offices, fitness, restaurant/bar, or future residential units\*\*. offering huge upside as you lease it out. Bonus income from a digital billboard adds to the strong returns. Surrounded by major anchors like McDonald's and St. John Ambulance, with ample parking and minutes to downtown & Blatchford. New construction. Proven income. Massive growth potential. A smart investment in one of Edmonton's busiest corridors!

## **Community Information**

Address 12220 118 Avenue

Area Edmonton

Subdivision Prince Charles

City Edmonton
County ALBERTA

Province AB

Postal Code T5L 2K1