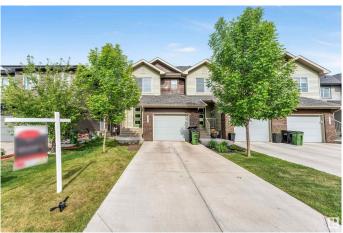

#### \$450.000

3 Bedroom, 2.50 Bathroom, 1,697 sqft Single Family on 0.00 Acres

Charlesworth, Edmonton, AB

Welcome to this stylish 1,697 SQFT home in the sought-after community of Hills at Charlesworth! This well-designed property features 3 bedrooms, 2.5 baths, including a spacious primary suite with a walk-in closet and 3-piece ensuite. Enjoy the convenience of upstairs laundry and the comfort of an open-concept main floor with a bright living area. The modern kitchen offers two-tone cabinets, stainless steel appliances, ceiling-height cabinetry, and a walk-in pantry. Step outside to a finished deck and fully fenced backyardâ€"perfect for summer gatherings. The single attached garage adds convenience, and with the basement stairs positioned along the exterior wall, there's excellent potential for a future separate entrance.

#### **Amenities**

Amenities No Animal Home, No Smoking Home, HRV System

Parking Single Garage Attached