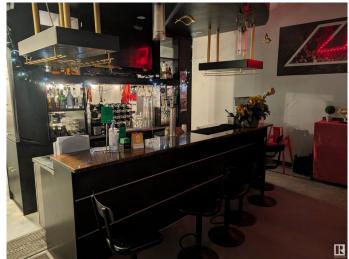

### \$250,000

0 Bedroom, 0.00 Bathroom, Business on 0.00 Acres

Mayfield, Edmonton, AB

2365 ft2 Japanese restaurant located in a very busy shopping plaza. Steady clientele. Same owner in this location 10 years. Reasonable rent.