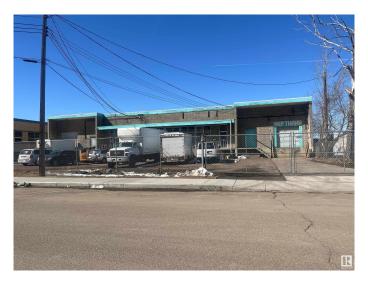

# \$2,300,000

0 Bedroom, 0.00 Bathroom, Industrial on 0.00 Acres

Boyle Street, Edmonton, AB

Rare opportunity to purchase multi-tenant distribution building downtown Edmonton. Perfect for wholesale food distribution user. 16,200 Sq,Ft. + Warehouse Building. 8,100 sq.ft.± occupied by long term tenant with lease expiry in 2027.

# **Community Information**

Address 8704 106a Avenue

Area Edmonton
Subdivision Boyle Street
City Edmonton
County ALBERTA

Province AB

Postal Code T5H 0S3

#### **Exterior**

Exterior Brick
Construction Brick