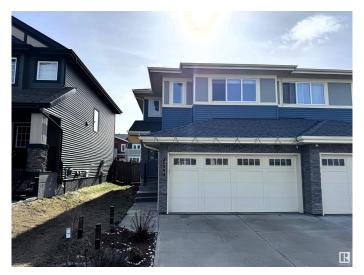

# \$499.900

3 Bedroom, 3.50 Bathroom, 1,628 sqft Single Family on 0.00 Acres

Walker, Edmonton, AB

Beautifully maintained 2016-built home boasting a modern open-concept kitchen with ceiling-height cabinetry, quartz countertops, and premium stainless steel appliances. This spacious residence features 3 large bedrooms, 3.5 bathrooms, and a sunlit bonus room with expansive windows. The fully finished basement includes a second kitchenâ€"perfect for extended family or hosting guests. Enjoy outdoor living with a charming backyard complete with a gazebo.

# **Amenities**

Amenities Hot Water Natural Gas, No Animal Home, No Smoking Home

Parking Double Garage Attached