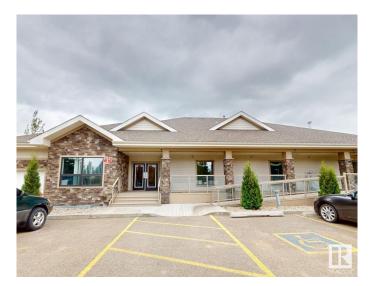

# \$2,395,000

0 Bedroom, 0.00 Bathroom, Institutional on 0.00 Acres

Kinokamau Plains Area, Edmonton, AB

RECEIVERSHIP SALE – LANDS AND BUILDING ONLY. Rare opportunity to purchase a TURNKEY care home facility totaling 4,626 sq.ft.± on 1.95 acres in Northwest Edmonton. Five double occupancy bedrooms (with partial demising walls) and two single occupancy rooms all with two-piece washrooms, in addition to main common areas consisting of living and dining areas, office, storage room, kitchenette, two common shower rooms, plus partially developed basement with full kitchen, laundry room, bathroom and open storage areas. Exceptional location in the Moon Crest Park subdivision with rear immediate access to Yellowhead Trail and Anthony Henday. Additional features include common patio area, exterior garage and on-site parking facilities. 1 acre± of surplus land beside building offers considerable future development possibilities and potential.

Built in 2016