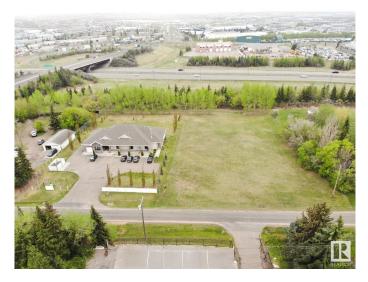

# \$2,395,000

0 Bedroom, 0.00 Bathroom, Institutional on 0.00 Acres

Kinokamau Plains Area, Edmonton, AB

RECEIVERSHIP SALE – LANDS AND BUILDING ONLY. Rare opportunity to purchase a TURNKEY care home facility totaling 4,626 sq.ft.± on 1.95 acres in Northwest Edmonton. Five double occupancy bedrooms (with partial demising walls) and two single occupancy rooms all with two-piece washrooms, in addition to main common areas consisting of living and dining areas, office, storage room, kitchenette, two common shower rooms, plus partially developed basement with full kitchen, laundry room, bathroom and open storage areas. Exceptional location in the Moon Crest Park subdivision with rear immediate access to Yellowhead Trail and Anthony Henday. Additional features include common patio area, exterior garage and on-site parking facilities. 1 acre± of surplus land beside building offers considerable future development possibilities and potential.