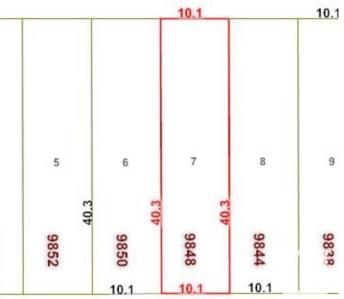

### \$399,000

0 Bedroom, 1.00 Bathroom, Single Family on 0.00 Acres

Ritchie, Edmonton, AB

This fantastic approx. 4362 sq.ft. lot in the highly desirable mature neighbourhood of Ritchie could be yours! It is located on a treelined street and near Ritchie Park and the Community League. The neighbourhood features great dining, shopping, and entertainment venues; quick access to the Millcreek Ravine; easy public transit; close to downtown and the University, and so much more. The property is being sold for land value, as is where is upon possession. Build your dream home or a multi-unit structure.

## **Community Information**

| Address     | 9848 77 Avenue |
|-------------|----------------|
| Area        | Edmonton       |
| Subdivision | Ritchie        |

| City        | Edmonton               |
|-------------|------------------------|
| County      | ALBERTA                |
| Province    | AB                     |
| Postal Code | T6E 1M4                |
| Amenities   |                        |
| Parking     | Single Garage Detached |