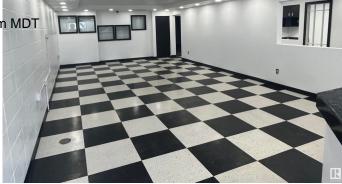

#### \$0

0 Bedroom, 0.00 Bathroom, Industrial on 0.00 Acres

Dominion Industrial, Edmonton, AB

 $\hat{a}$ €¢ Main floor can accommodate a wide variety of users, which contains a high end show room, kitchenette, and warehouse  $\hat{a}$ €¢ Second floor open area and multiple offices with windows  $\hat{a}$ €¢ One  $12\hat{a}$ €<sup>TM</sup> x  $14\hat{a}$ €<sup>TM</sup> Grade loading door  $\hat{a}$ €¢ Existing air makeup unit within the warehouse space  $\hat{a}$ €¢ Easy access from Yellowhead Trail, St. Albert Trail and a large residential population nearby