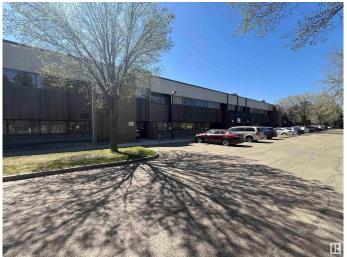

# \$5,800,000 - 9403 20 Avenue, Edmonton

MLS® #E4436871

## \$5,800,000

0 Bedroom, 0.00 Bathroom, Industrial on 0.00 Acres

Edmonton Research & Development Park, Edmonton, AB

A Premier Multi-Tenant Facility in Edmonton Research Park. 38,166 sq.ft.± with gross leaseable area of 34,488 sq.ft.± industrial building with a flexible mix of office, production, and fully equipped wet lab spaces. Strategically located in the Edmonton Research Park, surrounded by innovative industrial and research organizations. Direct access to South Edmonton Common for convenience and amenities. • Three (3'x10') rear overhead loading doors for efficient logistics • Multiple pedestrian access points (front and rear) • Dual parking lots (front and rear) offering 3Å— the industry average in parking capacity • Heavy electrical power capacity to support advanced operations • Wet lab facilities ready for immediate occupancy and use • Potential Development opportunity to add new 9,600 sq.ft. – 13,800 sq.ft. building to rear portion of site. Current Occupancy • 85% leased • Diverse tenant mix with Weighted Average term remaining of 1.03 Years