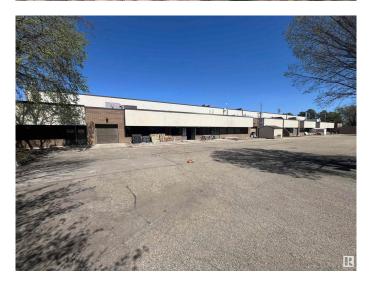

# \$5,800,000 - 9403 20 Avenue, Edmonton

MLS® #E4436871

## \$5,800,000

0 Bedroom, 0.00 Bathroom, Industrial on 0.00 Acres

Edmonton Research & Development Park, Edmonton, AB

A Premier Multi-Tenant Facility in Edmonton Research Park. 38,166 sq.ft.± with gross leaseable area of 34,488 sq.ft.± industrial building with a flexible mix of office, production, and fully equipped wet lab spaces. Strategically located in the Edmonton Research Park, surrounded by innovative industrial and research organizations. Direct access to South Edmonton Common for convenience and amenities. • Three (3'x10') rear overhead loading doors for efficient logistics • Multiple pedestrian access points (front and rear) • Dual parking lots (front and rear) offering 3Å— the industry average in parking capacity • Heavy electrical power capacity to support advanced operations • Wet lab facilities ready for immediate occupancy and use • Potential Development opportunity to add new 9,600 sq.ft. – 13,800 sq.ft. building to rear portion of site. Current Occupancy • 85% leased • Diverse tenant mix with Weighted Average term remaining of 1.03 Years