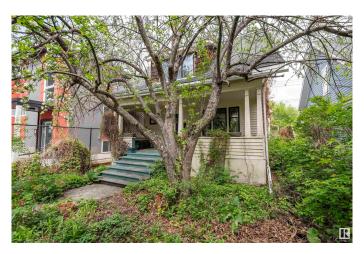

# \$380,000

3 Bedroom, 1.00 Bathroom, 1,763 sqft Single Family on 0.00 Acres

Strathcona, Edmonton, AB

Welcome to this charming, character-filled home built in 1913, located in the heart of STRATCHCONA, walking distance to WHYTE AVENUE, minutes away from DOWNTOWN and the UOFA. This charming property boasts three spacious bedrooms, a four piece bathrooms, and a versatile third-floor loft. Weather you're someone that wants to own a piece of history or an INVESTOR, looking for a PRIME DEVELOPMENT OPPORTUNITY, don't miss this great property.

### **Exterior**

Exterior Wood

Exterior Features Back Lane, Fenced, Landscaped, Public Transportation, Schools,

**Shopping Nearby** 

Roof Asphalt Shingles

Construction Wood

Foundation Concrete Perimeter