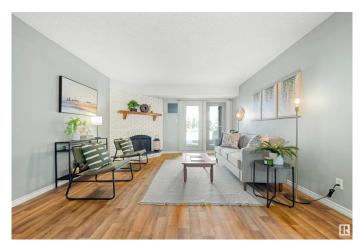

#### \$119,900

2 Bedroom, 1.00 Bathroom, 945 sqft Condo / Townhouse on 0.00 Acres

Ermineskin, Edmonton, AB

Spacious 2-bedroom condo in a prime location across from a park and steps to the LRT! This main floor unit offers direct access through patio doorsâ€"no need to go through the building. Inside, enjoy updated flooring, fresh paint, modern trim, and a newer furnace and hot water tank. The kitchen features quartz countertops, and the upgraded bathroom boasts a new double-sink vanity. The primary bedroom includes a walk-through closet with cheater access to the stylish 5pc bath. Both bedrooms and the living room are generously sized, plus there's a large in-suite storage closet. Walking distance to all amenities, including South Edmonton Common, and perfect for commuters!