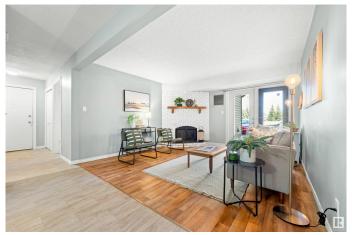

#### \$119,900

2 Bedroom, 1.00 Bathroom, 945 sqft Condo / Townhouse on 0.00 Acres

Ermineskin, Edmonton, AB

Spacious 2-bedroom condo in a prime location across from a park and steps to the LRT! This main floor unit offers direct access through patio doorsâ€"no need to go through the building. Inside, enjoy updated flooring, fresh paint, modern trim, and a newer furnace and hot water tank. The kitchen features quartz countertops, and the upgraded bathroom boasts a new double-sink vanity. The primary bedroom includes a walk-through closet with cheater access to the stylish 5pc bath. Both bedrooms and the living room are generously sized, plus there's a large in-suite storage closet. Walking distance to all amenities, including South Edmonton Common, and perfect for commuters!