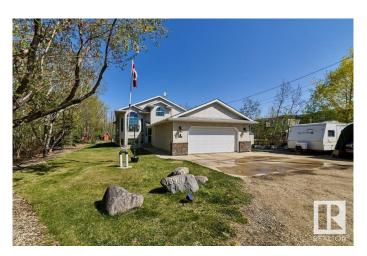

## \$1,299,000

4 Bedroom, 3.00 Bathroom, 1,402 sqft Single Family on 1.00 Acres

Carlton, Edmonton, AB

This property is a UNICORN! And it's prime for re-development. One acre zoned Agricultural, in a fully developed area with 350 ft of frontage, in the Carleton neighbourhood. The adjoining property is already been re-zoned medium density residential. The 1400 sq ft bilevel house is in excellent shape, making this a fantastic holding property with unbelievable multi-family building potential, or for those with a little time, living on an acreage in the city!

## **Essential Information**

MLS® # E4434904 Price \$1,299,000

Bedrooms 4

Bathrooms 3.00

Full Baths 3

Square Footage 1,402

Acres 1.00 Year Built 1996

Type Single Family

Exterior Wood, Brick, Stucco

**Exterior Features** Flat Site, Fruit Trees/Shrubs, Level Land, Private Setting, Schools,

Subdividable Lot, See Remarks

Roof Asphalt Shingles

Construction Wood, Brick, Stucco Foundation Concrete Perimeter