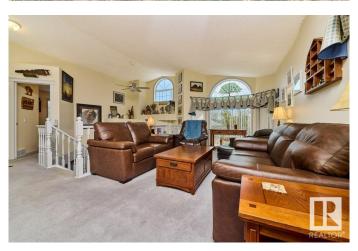

Natural Gas, No Smoking Home, Open Beam, R.V. Storage, See

Remarks

6 Parking Spaces

**Parking** Double Garage Attached, Heated, Insulated, Over Sized

Interior

Interior Features ensuite bathroom

Dishwasher-Built-In, Dryer, Refrigerator, Storage Shed, Stove-Electric, **Appliances** 

Washer, Window Coverings, See Remarks

Forced Air-1, Natural Gas Heating

Fireplace Yes

**Fireplaces** Glass Door, Mantel, Stone Facing

Stories 2

Has Basement Yes

Basement Full, Finished

**Exterior** 