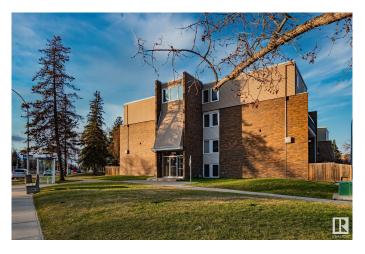

# \$165,000 - 202 7805 159 Street, Edmonton

MLS® #E4434717

#### \$165,000

3 Bedroom, 1.50 Bathroom, 1,199 sqft Condo / Townhouse on 0.00 Acres

Patricia Heights, Edmonton, AB

Attention Investors and Home Buyers! Welcome to Country Club Estates in prestigious Patricia Heights. This bright 2-story Condo unit offers 3 spacious bedrooms, 1.5 baths, a sunny private terrace, and a comfortable interior. Perfectly situated near river valley trails, parks, and transit to U of A, Downtown, Misericordia Hospital, and West Edmonton Mall. The well-managed complex boasts major upgrades, including new windows, patio doors, siding, and roof.

## **Community Information**

| Address<br>Area<br>Subdivision<br>City<br>County<br>Province<br>Postal Code  | 202 7805 159 Street<br>Edmonton<br>Patricia Heights<br>Edmonton<br>ALBERTA<br>AB<br>T5R 2E1                                 |
|------------------------------------------------------------------------------|-----------------------------------------------------------------------------------------------------------------------------|
| Amenities                                                                    |                                                                                                                             |
| Amenities                                                                    | Detectors Smoke, No Animal Home, No Smoking Home, Parking-Visitor, Vinyl Windows                                            |
| Parking                                                                      | Stall                                                                                                                       |
| Interior                                                                     |                                                                                                                             |
| Appliances<br>Heating<br># of Stories<br>Stories<br>Has Basement<br>Basement | Dishwasher-Built-In, Hood Fan, Refrigerator, Stove-Electric<br>Baseboard, Natural Gas<br>2<br>2<br>Yes<br>None, No Basement |
| Exterior                                                                     |                                                                                                                             |
| Exterior                                                                     | Wood, Brick, Vinyl                                                                                                          |

| Exterior          |                                                         |
|-------------------|---------------------------------------------------------|
| Exterior Features | Fenced, Public Transportation, Schools, Shopping Nearby |
| Roof              | Tar & Gravel                                            |
| Construction      | Wood, Brick, Vinyl                                      |
| Foundation        | Concrete Perimeter                                      |