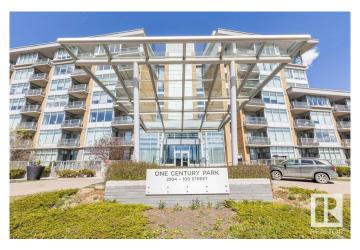

# \$224,900 - 202 2504 109 Street, Edmonton

MLS® #E4434692

### \$224,900

1 Bedroom, 1.00 Bathroom, 761 sqft Condo / Townhouse on 0.00 Acres

Ermineskin, Edmonton, AB

Why rent? All utilities included in condo fee! Move in ready unit with titled under ground parking stall and titled storage cage. Perfectly located close to all amenities, shopping, transit, and schools. Unit is pristine with carpet and tile throughout. The kitchen has a large granite island with loads of cabinets. The living room is bright with large windows and an electric fireplace. The bedroom is a good size with a double walk-thru closet and large modern 4 piece bath! There is an exercise room on the same floor. Amazing value!

## **Community Information**

202 2504 109 Street Address

Area Edmonton Subdivision Ermineskin City Edmonton **ALBERTA** County

Province AB

Postal Code T6J 2H3