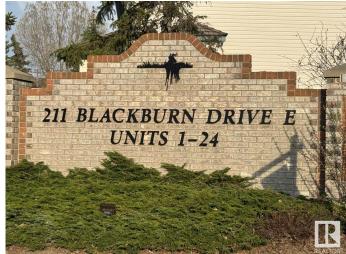

# **\$295,000 - 9 211 Blackburn Drive, Edmonton**

MLS® #E4434680

#### \$295,000

3 Bedroom, 2.50 Bathroom, 1,459 sqft Condo / Townhouse on 0.00 Acres

Blackburne, Edmonton, AB

2 storey, 1400 sq ft, 3 bedroom 1/2 duplex. Main level features great room concept living/dining/kitchen with gas fireplace in living room, garden door access to composite south facing deck, garage access & 2pc common bath with laundry area. Upper level hosts the primary bedroom with 4pc ensuite bath, bedrooms 2&3 and 4pc common bath. The basement is unfinished. Completing this home is a 2 car attached garage with driveway parking for 2 cars. Blackburn Ravine complex is located next to the Blackmud Creek ravine with abundant walking trails & recreation areas. Interior of this home does require substantial TLC.

#### **Amenities**

Amenities See Remarks

Parking Spaces 4

Parking Double Garage Attached

#### **Exterior**

Exterior Wood, Brick, Vinyl

Exterior Features Landscaped, Playground Nearby, Public Transportation, See Remarks

Roof Asphalt Shingles
Construction Wood, Brick, Vinyl
Foundation Concrete Perimeter