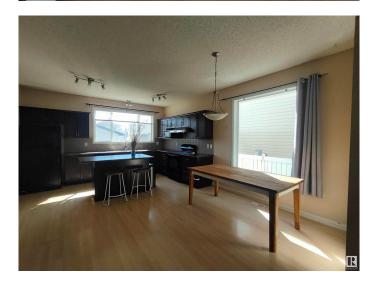

#### \$489,000

3 Bedroom, 2.50 Bathroom, 1,556 sqft Single Family on 0.00 Acres

South Terwillegar, Edmonton, AB

Step into this spacious and well-maintained 2-storey home offering over 1,556 SqFt of comfortable living space. The master bedroom features a 4-piece ensuite bathroom and a walk-in closet. There are 2 bedrooms and a 4-piece main bathroom. Featuring a double detached garage, a charming large front porch, sizable front and back entrance areas, and a thoughtfully framed basement ready for your personal touch. Upgrades include a cozy fireplace, elegant ceramic tile flooring in the bathrooms, and newly installed carpet throughout. Located just steps from schools and playgrounds, this home is a rare find for its generous size and layout. A perfect blend of style, space, and potentialâ€"don't miss it!