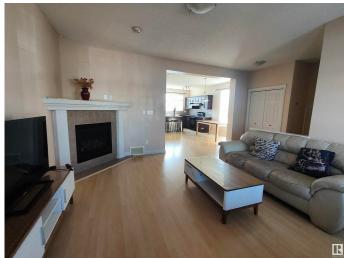

#### \$489,000

3 Bedroom, 2.50 Bathroom, 1,556 sqft Single Family on 0.00 Acres

South Terwillegar, Edmonton, AB

Step into this spacious and well-maintained 2-storey home offering over 1,556 SqFt of comfortable living space. The master bedroom features a 4-piece ensuite bathroom and a walk-in closet. There are 2 bedrooms and a 4-piece main bathroom. Featuring a double detached garage, a charming large front porch, sizable front and back entrance areas, and a thoughtfully framed basement ready for your personal touch. Upgrades include a cozy fireplace, elegant ceramic tile flooring in the bathrooms, and newly installed carpet throughout. Located just steps from schools and playgrounds, this home is a rare find for its generous size and layout. A perfect blend of style, space, and potentialâ€"don't miss it!