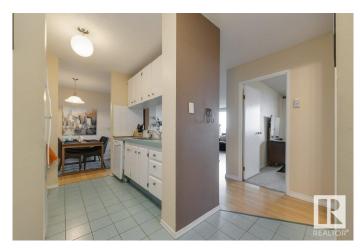

#### \$225,000

1 Bedroom, 1.00 Bathroom, 717 sqft Condo / Townhouse on 0.00 Acres

Strathcona, Edmonton, AB

Welcome to Heritage House in beautiful Strathcona! This 1 bed/1 bath 11th floor condo has stunning panoramic downtown views and is close to the University, Whyte Avenue, shopping, schools, parks, downtown, walking trails, public transportation- perfect for students and those wanting an urban lifestyle. Full of natural light, the condo features a spacious open concept living room/ dining room, functional galley kitchen w/ dishwasher and garburator, large bright bedroom and 4 pc bath. Other features include a huge north facing balcony, in-suite storage, laundry room on each building floor, rooftop deck with BBQ area, exercise space, and 1 stall- underground parking.

#### Interior

Appliances Dishwasher-Built-In, Garburator, Hood Fan, Refrigerator, Stove-Electric

Heating Forced Air-1, Natural Gas