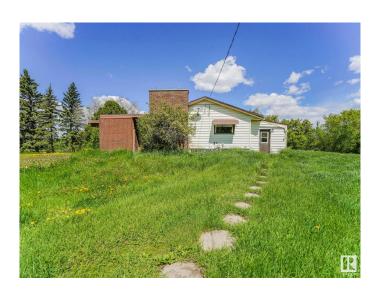

# \$850,000

4 Bedroom, 2.00 Bathroom, 1,848 sqft Rural on 10.92 Acres

None, Rural Strathcona County, AB

Rare Find! Coveted Acreage Living WITHOUT Subdivision Restrictions, Minutes East of Sherwood Park! Discover privacy and convenience on this exceptional 11+ acre property bordering the desirable Habitat Acres. This bright spacious 1,800+ sq ft, 4-level split offers a unique lifestyle, enhanced with new shingles(2025), new vinyl flooring throughout (2025), two furnaces & A/C, plus abundant storage throughout. The home impresses with a breathtaking open-beam living room flowing into a large dining area and open kitchen. Features include a massive, detached oversized 34'x24' garage with wood stove heat and a double overhead door. The huge yard had lots of potential for your creativity.

Built in 1961