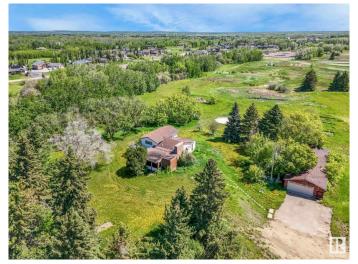

# \$850,000

4 Bedroom, 2.00 Bathroom, 1,848 sqft Rural on 10.92 Acres

None, Rural Strathcona County, AB

Rare Find! Coveted Acreage Living WITHOUT Subdivision Restrictions, Minutes East of Sherwood Park! Discover privacy and convenience on this exceptional 11+ acre property bordering the desirable Habitat Acres. This bright spacious 1,800+ sq ft, 4-level split offers a unique lifestyle, enhanced with new shingles(2025), new vinyl flooring throughout (2025), two furnaces & A/C, plus abundant storage throughout. The home impresses with a breathtaking open-beam living room flowing into a large dining area and open kitchen. Features include a massive, detached oversized 34'x24' garage with wood stove heat and a double overhead door. The huge yard had lots of potential for your creativity.

# **Essential Information**

MLS® # E4434273

Price \$850,000

Bedrooms 4

Bathrooms 2.00

Full Baths 2

Square Footage 1,848
Acres 10.92
Year Built 1961

Type Rural