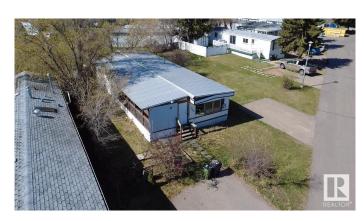

### \$49,900

3 Bedroom, 2.00 Bathroom, 1,478 sqft Land Lease Community on 0.00 Acres

Evergreen (Edmonton), Edmonton, AB

Get Inspired in Evergreen Park! Investor Alert! Discover a fantastic opportunity in the thriving community of Evergreen Mobile Home Park in NE Edmonton. This 3 bedroom, 2-bath mobile home offers strong potential as a rental property or a renovation project. With spacious living areas and a great layout, it's perfect for those looking to add value and build equity. Being sold as-is, where-is at the time of possessionâ€"no warranties or representations. Don't miss your chance to invest in a growing area with high rental demand and excellent long-term potential!

Built in 1976

Year Built 1976

Type Land Lease Community

Sub-Type Detached Single Family

Style Bungalow

Status Active

## **Exterior**

Exterior Modular
Construction Modular
Foundation Block