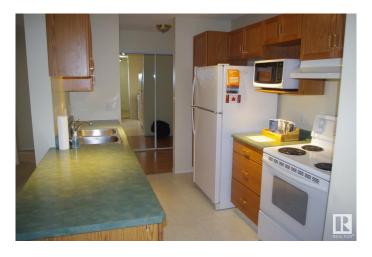

#### \$199.900

2 Bedroom, 2.00 Bathroom, 982 sqft Condo / Townhouse on 0.00 Acres

Rideau Park (Edmonton), Edmonton, AB

Very well maintained condo in Grande Whitemud in the community of Rideau Park. This 982sf condo, overlooking the peaceful courtyard, has two bedrooms and 2 full bathrooms. Features of this condo include: titled underground heated parking, storage cage, in-suite laundry, spacious LR, cozy DR, and as mentioned earlier, a balcony overlooking the courtyard. Condo amenities include: a social room and exercise room. Conveniently located close to Whitemud Fwy, Calgary Trail, Southgate Shopping Centre, LRT, library, hair salons, meat shops, medical facilities, many restaurants and too many others to name.

### Interior

Interior Features ensuite bathroom

Appliances Dishwasher-Built-In, Dryer, Hood Fan, Refrigerator, Stove-Electric,

Washer, Window Coverings

Heating Hot Water, Natural Gas