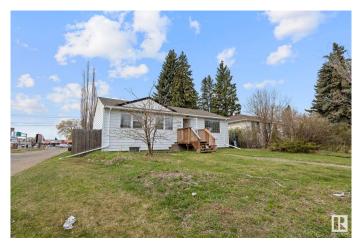

### \$378,000

4 Bedroom, 2.00 Bathroom, 1,065 sqft Single Family on 0.00 Acres

Sherbrooke, Edmonton, AB

Charming, Well-Maintained Bungalow in Sherbrooke! Step inside to an open, inviting layout with plenty of room to spread out. The main floor offers three comfortable bedrooms. ideal for a growing family. You'll love the spacious living area and the kitchen that flows effortlessly, making daily life easy and enjoyable. Recent updates include brand new vinyl plank flooring, fresh paint, and new light fixtures throughout the main floor. A separate back entrance leads to the fully finished basement. Downstairs you'II find a large fourth bedroom, perfect for guests, a generous family room, and a 3-piece bathroom.Located close to shopping, transit, parks, and schools, this home checks all the boxes. Well cared for and move-in ready. Don't miss out on this great find!

Built in 1953

## **Community Information**

Address 11916 132 Street

Area Edmonton
Subdivision Sherbrooke
City Edmonton
County ALBERTA

Province AB

Postal Code T5L 1P4