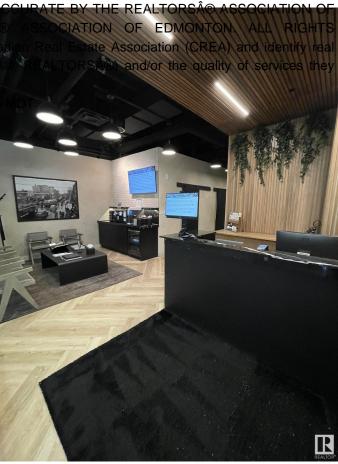

#### \$299,999

0 Bedroom, 0.00 Bathroom, Business on 0.00 Acres

Downtown (Edmonton), Edmonton, AB

Looking for a practice you will love? Your opportunity to own one of Edmonton's original chiro clinics! Newly renovated in prestigious Ice District with stunning interior designed by Lauren Kyle McDavid, this successful, evidence-based practice earns a healthy revenue stream in a low-stress, enjoyable practice. Two built-in Ergostyle ES2000 Gen II Auto Cocking Thoracic, lumbar, and pelvic drops, cervical toggle with Super Silent Compressor. Fully automated Atlas EMR fob in Patient Calling System with Visual and Audio display. Seamless direct billing Enhanced patient experience refreshment area. Currently only open 3 to 4 half-days ramp up the hours and double/triple the numbers with little effort. High patient retention. Attractive lease.