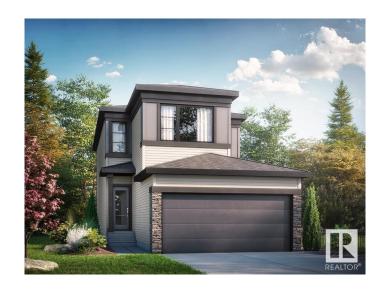

# \$589,900 - 4517 Warbler Loop, Edmonton

MLS® #E4433634

### \$589,900

3 Bedroom, 2.50 Bathroom, 1,994 sqft Single Family on 0.00 Acres

Kinglet Gardens, Edmonton, AB

This exceptional two-storey home located in the beautiful community of Kinglet by Big Lake offers luxury and thoughtful design. The main floor includes a welcoming front entry, a large mudroom with upgraded shelving and built in bench and hooks, a large kitchen island, and a seamless flow to the dining area and great room. Upstairs, you'II find 3 bedrooms, a full bathroom with dual vanities, a central bonus room, and walk-through laundry. Lastly, a separate entrance is added with 9' basement ceilings for a potential future development. Photos are representative.