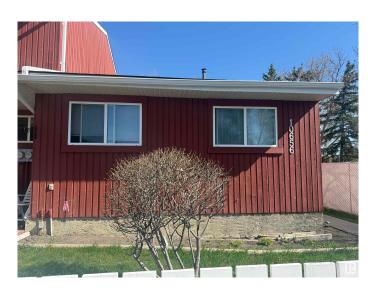

#### \$219,900

2 Bedroom, 2.00 Bathroom, 781 sqft Condo / Townhouse on 0.00 Acres

Lorelei, Edmonton, AB

INVESTOR ALERT! or FIRST TIME BUYER -Clean & well maintained! Discover this inviting two-bedroom bungalow in Beaumaris Square, one-and-a-half bath property that blends comfort and convenience in every detail. The spacious living area opens into a functional kitchen with appliances and ample storage. Both bedrooms offer generous closet space, while the full bathroom features sharp finishes. The basement features an additional half-bath adds extra convenience for guests, additional rooms & laundry, newer laminate floors. With a backyard deck for privacy and off-street parking, this home is perfect for first-time buyers, small families, or anyone seeking a low-maintenance lifestyle.

#### **Exterior**

Exterior Wood

Exterior Features Fenced, Flat Site, Golf Nearby, Landscaped, Low Maintenance

Landscape, Paved Lane, Playground Nearby, Public Transportation,

Schools, Shopping Nearby

Roof Asphalt Shingles