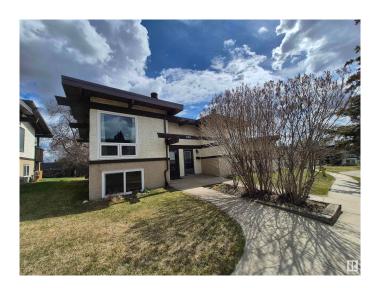

# **\$172,800 - 476 Lee Ridge Road, Edmonton**

MLS® #E4433436

#### \$172,800

2 Bedroom, 1.00 Bathroom, 478 sqft Condo / Townhouse on 0.00 Acres

Lee Ridge, Edmonton, AB

Affordable charming bi-level style half duplex with 2 beds, 1 bath, vaulted ceilings & exposed wood beams. The unit is move in ready as it is freshly painted, brand new vinyl plank flooring throughout and vinyl windows. Both the kitchen and the bathroom were updated a few years back. Unit comes with an assigned stall and with option to rent other parking spots on a monthly basis. Easy access to schools, parks, shops, Grey Nuns, Whitemud, Anthony Henday and the Valley Line LRT for quick commutes to downtown Edmonton. Perfect for first time home buyers or investors.

### **Exterior**

Exterior Wood, Stucco

Exterior Features Golf Nearby, Landscaped, Low Maintenance Landscape, Playground

Nearby, Public Transportation, Schools, Shopping Nearby

Roof Asphalt Shingles

Construction Wood, Stucco