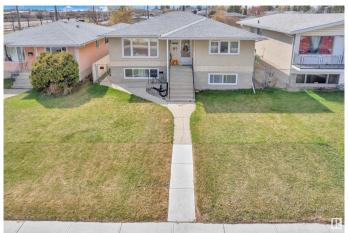

### \$449,999

5 Bedroom, 2.00 Bathroom, 1,183 sqft Single Family on 0.00 Acres

Killarney, Edmonton, AB

This well-maintained up/down duplex is ideally located near shopping, public transit, and schools. It includes two high-efficiency furnaces, separate laundry areas, and two kitchens. Both units feature bright layouts with large windows that let in plenty of natural light. The upper unit offers 3 bedrooms, a full bathroom, and a spacious living room, dining area, and kitchen. The fully finished basement includes 2 bedrooms, a bathroom, and an open-concept living room and kitchen. Additional features include ample storage, a large backyard with a concrete patio, garden space, and double detached garage. Situated on a generous 45' x 150' lot, this property is a great opportunity for first-time buyers or investors."

#### **Essential Information**

MLS® # E4433240 Price \$449,999

Bedrooms 5

Bathrooms 2.00

Full Baths 2

Square Footage 1,183

Acres 0.00

Year Built 1969

Type Single Family

Sub-Type Duplex Up And Down

Style Raised Bungalow

Status Active

# **Community Information**

Address 12708 83 Street

Area Edmonton
Subdivision Killarney
City Edmonton
County ALBERTA

Province AB

Postal Code T5E 2V8