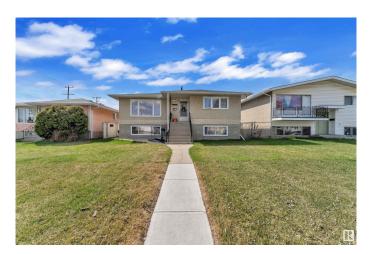

### \$449,999

5 Bedroom, 2.00 Bathroom, 1,183 sqft Single Family on 0.00 Acres

Killarney, Edmonton, AB

This well-maintained up/down duplex is ideally located near shopping, public transit, and schools. It includes two high-efficiency furnaces, separate laundry areas, and two kitchens. Both units feature bright layouts with large windows that let in plenty of natural light. The upper unit offers 3 bedrooms, a full bathroom, and a spacious living room, dining area, and kitchen. The fully finished basement includes 2 bedrooms, a bathroom, and an open-concept living room and kitchen. Additional features include ample storage, a large backyard with a concrete patio, garden space, and double detached garage. Situated on a generous 45' x 150' lot, this property is a great opportunity for first-time buyers or investors."

#### **Essential Information**

MLS® # E4433240 Price \$449,999

Bedrooms 5

Bathrooms 2.00

Full Baths 2

Square Footage 1,183

Acres 0.00

Year Built 1969

Type Single Family

Sub-Type Duplex Up And Down

Style Raised Bungalow

Status Active

# **Community Information**

Address 12708 83 Street

Area Edmonton
Subdivision Killarney
City Edmonton
County ALBERTA

Province AB

Postal Code T5E 2V8