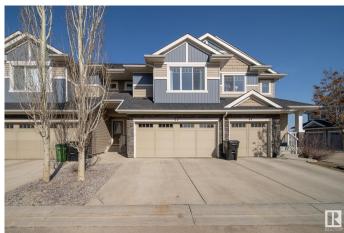

# \$364,900 - 33 2004 Trumpeter Way, Edmonton

MLS® #E4433064

## \$364,900

3 Bedroom, 2.50 Bathroom, 1,446 sqft Condo / Townhouse on 0.00 Acres

Trumpeter Area, Edmonton, AB

Here is your opportunity to own this Absolutely Immaculate Townhome in Trumpeter!!

Complete with 3 bedrooms, a bonus room, upstairs laundry, 3 bathrooms, GORGEOUS kitchen space with stainless appliances, quartz counters, island with eating bar space, a double attached garage AND A FULLY FINISHED BASEMENT!! It is so bright inside, this home is a dream! Private yard and super close to Lois Hole Provincial Park, trails, St. Albert or the West end of Edmonton!

#### **Amenities**

Amenities Deck, Detectors Smoke

Parking Spaces 4

Parking Double Garage Attached

### **Exterior**

Exterior Wood, Vinyl

Exterior Features Environmental Reserve, Fenced, Golf Nearby, Landscaped, Low

Maintenance Landscape, Park/Reserve, Recreation Use

Roof Asphalt Shingles

Construction Wood, Vinyl