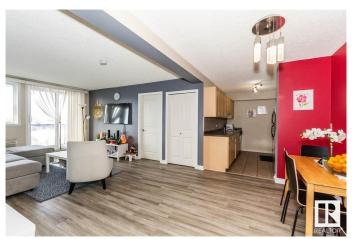

### \$179,500

2 Bedroom, 1.00 Bathroom, 789 sqft Condo / Townhouse on 0.00 Acres

Downtown (Edmonton), Edmonton, AB

Excellent 2 bedroom condo unit in the heart of downtown and walking distance to all major amenities. Unique one of a kind kitchen with extended countertops and raised maple cabinets with tile backsplash and stainless steel appliances. Beautiful maple hardwood floors and ceramic tile, large family room and good size bedrooms. Unit comes with a/c and ensuite laundry. Building amenities include exercise room and social room. Covered parking stall which is titled. Walk or bike to anything you need plus enjoy the near by restaurants, Rogers Place, the evolving Ice District area and so much more . This is a great first condo, downsizing home or investment property!