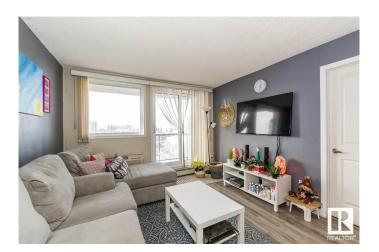

### \$179,500

2 Bedroom, 1.00 Bathroom, 789 sqft Condo / Townhouse on 0.00 Acres

Downtown (Edmonton), Edmonton, AB

Excellent 2 bedroom condo unit in the heart of downtown and walking distance to all major amenities. Unique one of a kind kitchen with extended countertops and raised maple cabinets with tile backsplash and stainless steel appliances. Beautiful maple hardwood floors and ceramic tile, large family room and good size bedrooms. Unit comes with a/c and ensuite laundry. Building amenities include exercise room and social room. Covered parking stall which is titled. Walk or bike to anything you need plus enjoy the near by restaurants, Rogers Place, the evolving Ice District area and so much more . This is a great first condo, downsizing home or investment property!