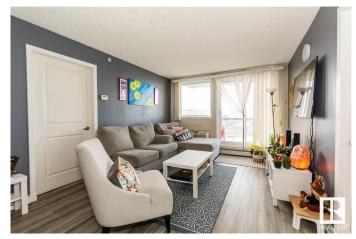

### \$179,500

2 Bedroom, 1.00 Bathroom, 789 sqft Condo / Townhouse on 0.00 Acres

Downtown (Edmonton), Edmonton, AB

Excellent 2 bedroom condo unit in the heart of downtown and walking distance to all major amenities. Unique one of a kind kitchen with extended countertops and raised maple cabinets with tile backsplash and stainless steel appliances. Beautiful maple hardwood floors and ceramic tile, large family room and good size bedrooms. Unit comes with a/c and ensuite laundry. Building amenities include exercise room and social room. Covered parking stall which is titled. Walk or bike to anything you need plus enjoy the near by restaurants, Rogers Place, the evolving Ice District area and so much more . This is a great first condo, downsizing home or investment property!