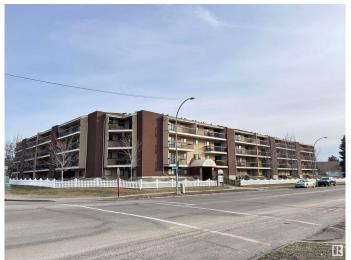

### \$109,900

1 Bedroom, 1.00 Bathroom, 687 sqft Condo / Townhouse on 0.00 Acres

Keheewin, Edmonton, AB

Conveniently located in the desired south Edmonton community of Keheewin, right across from the Keheewin Park with ample of green space; This large one-bedroom unit features bright and spacious living room and dining area; in-suite laundry equipped with new stacked washer and dryer; sliding door to a huge patio with extra storage room; underground heated parking provides comfort and extra security. Building is quiet with adults only, very well taking care with full time caretaker onsite; Close to YMCA, LRT and public transportation with easy access to Anthony Henday Drive.

## **Essential Information**

MLS® # E4432930

Bedrooms 1

Bathrooms 1.00

Full Baths 1

Square Footage 687 Acres 0.00

Year Built 1982

Type Condo / Townhouse