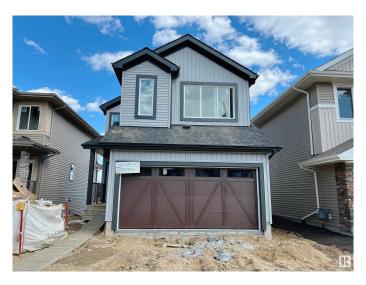

## \$768.800

6 Bedroom, 4.00 Bathroom, 1,916 sqft Single Family on 0.00 Acres

The Uplands, Edmonton, AB

Welcome to this beautifully designed open-to-above ceiling home offering an abundance of natural light and breathtaking pond views. This rare walkout property backs directly onto the water, providing serene views and direct access to nature from your own backyard. The main floor features a spacious bedroom and a full bathroomâ€"perfect for guests or multi-generational living. Downstairs, the fully finished legal basement boasts two oversized bedrooms, a separate entrance, and a complete setup ideal for rental income or extended family. Don't miss this incredible opportunity for luxurious living with income potential in a prime location!

Exterior Features Landscaped, Playground Nearby, Ravine View

Roof Asphalt Shingles

Construction Wood, Vinyl

Foundation Concrete Perimeter

**Additional Information** 

Date Listed April 25th, 2025

Days on Market 25