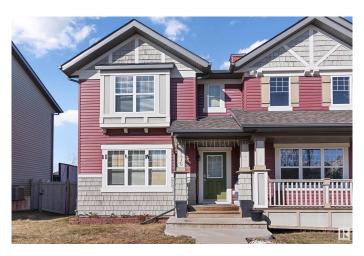

#### \$400,000

2 Bedroom, 3.50 Bathroom, 1,092 sqft Single Family on 0.00 Acres

Laurel, Edmonton, AB

This former Showhome built in 2009 is a great starter home for an individual, a small family or someone looking to invest. Walk in to your cozy living and dining room and carry on towards your functional kitchen in the back of the house overlooking the yard. Listen to your music on the built in speaker system! Two primary bedrooms upstairs with full bathrooms and walk in closets! The basement is fully finished with a full bathroom and rec space that is currently used as a bedroom. The backyard has a deck, a functional fenced yard and a double detached garage. Close to public transport, Anthony Henday and the Whitemud. A/C for those hot summer days!

#### **Exterior**

Exterior Wood, Vinyl

Exterior Features Corner Lot, Fenced, Public Transportation

Roof Asphalt Shingles

Construction Wood, Vinyl

Foundation Concrete Perimeter