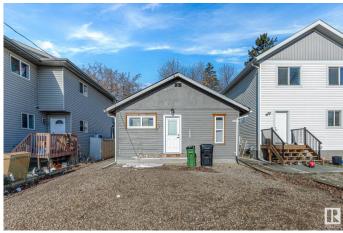

### \$225,000

2 Bedroom, 1.00 Bathroom, 779 sqft Single Family on 0.00 Acres

Calder, Edmonton, AB

Seller financing available! Looking for a project? This home has the bare bones to start your renovation project for a flip, rent out or live in. Seller has stripped down most of the interior to leave a blank slate for your finishing. Home also has a full basement to develop with separate entrance for future suite potential. Thousands of dollars have been put in to the property including a complete regrade of the lot for proper slope around the home. Weeping tile along 3 sides of the home and membrane around the some of the exterior foundation has also been installed. Window wells, wiring, new subloor etc. The lot is extra deep (32x142) perfect for an infill and investment opportunity. New home? Want a detached rear garage with garage suite? Lots of future potential. There are numerous infills on the street, close to schools, off leash dog park, transportation and all amenities.

#### Interior

Appliances None

Heating See Remarks

Stories 1

Has Basement Yes

Basement Full, Unfinished

#### **Exterior**

Exterior Wood, Vinyl

Exterior Features Back Lane, Flat Site, Playground Nearby, Public Transportation, Schools

Roof Asphalt Shingles

Construction Wood, Vinyl

Foundation Concrete Perimeter