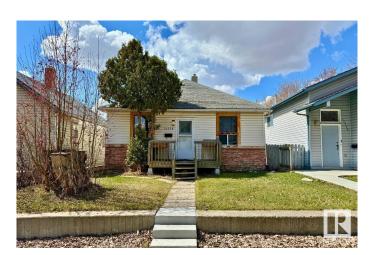

## \$180,000

2 Bedroom, 1.00 Bathroom, 931 sqft Single Family on 0.00 Acres

Calder, Edmonton, AB

Opportunity knocksâ€"for those with vision and a tool belt. This home needs work, no doubt about it, but it offers a blank canvas for the savvy investor or buyer willing to roll up their sleeves. With a newer hot water tank and furnace already in place, some of the heavy lifting is done. The rest? Well, that's where your creativity (and elbow grease) comes in. Priced to reflect the condition, this is a chance to add serious valueâ€"but it's not for the timid

## **Essential Information**

MLS® # E4432197 Price \$180,000

Bedrooms 2

Bathrooms 1.00

Full Baths 1

Square Footage 931 Acres 0.00

Year Built 1916

Type Single Family

Sub-Type Detached Single Family

Style Bungalow

Status Active

## **Exterior**

Exterior Wood, Stone, Vinyl

Exterior Features Back Lane, Fenced, Playground Nearby, Public Transportation, Schools,

Shopping Nearby

Roof Asphalt Shingles

Construction Wood, Stone, Vinyl

Foundation Concrete Perimeter