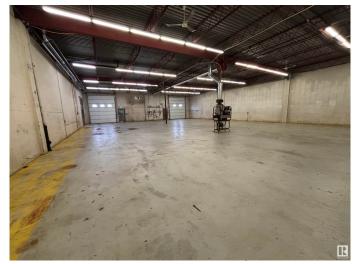

#### \$0

0 Bedroom, 0.00 Bathroom, Industrial on 0.00 Acres

Papaschase Industrial, Edmonton, AB

4610/12/14 – 101 Street offers up to 10,731 sq.ft.± of office/warehouse space with flexible bay sizes starting at 3,577 sq.ft.±. The property includes a secured 7,200 sq.ft.± yard, three 12' x 14' grade-level doors, sump drainage, and fibre optics availability. Zoned IM (Medium Industrial), with 15' ceiling height and radiant heat in the warehouse. The site is located near major routes including Whitemud Drive, Calgary Trail, Gateway Boulevard, and Anthony Henday Drive.