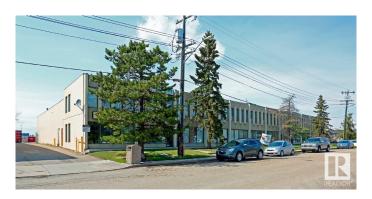

#### \$0

0 Bedroom, 0.00 Bathroom, Industrial on 0.00 Acres

Papaschase Industrial, Edmonton, AB

4610/12/14 – 101 Street offers up to 10,731 sq.ft.± of office/warehouse space with flexible bay sizes starting at 3,577 sq.ft.±. The property includes a secured 7,200 sq.ft.± yard, three 12' x 14' grade-level doors, sump drainage, and fibre optics availability. Zoned IM (Medium Industrial), with 15' ceiling height and radiant heat in the warehouse. The site is located near major routes including Whitemud Drive, Calgary Trail, Gateway Boulevard, and Anthony Henday Drive.

### **Community Information**

Address 4614 101 Street

Area Edmonton

Subdivision Papaschase Industrial

City Edmonton
County ALBERTA

Province AB

Postal Code T6E 5G9