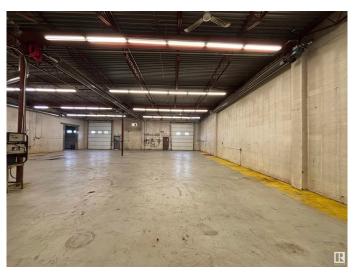

#### \$0

0 Bedroom, 0.00 Bathroom, Industrial on 0.00 Acres

Papaschase Industrial, Edmonton, AB

4610/12/14 – 101 Street offers up to 10,731 sq.ft.± of office/warehouse space with flexible bay sizes starting at 3,577 sq.ft.±. The property includes a secured 7,200 sq.ft.± yard, three 12' x 14' grade-level doors, sump drainage, and fibre optics availability. Zoned IM (Medium Industrial), with 15' ceiling height and radiant heat in the warehouse. The site is located near major routes including Whitemud Drive, Calgary Trail, Gateway Boulevard, and Anthony Henday Drive.