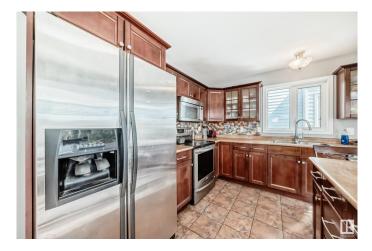

#### \$465,000

4 Bedroom, 3.00 Bathroom, 1,231 sqft Single Family on 0.00 Acres

La Perle, Edmonton, AB

Beautiful 4 level split house located in a quiet and responsible West end, 5 minutes to West Edmonton Mall! Upstairs and lower floor living rooms have Bright and spacious floor plan, large family room, formal dining room and decent sized separate kitchen. Upstairs are large master bedroom, 2 additional good sized bedrooms and a large 4pc bathroom. On lower level is a fantastic family room with big windows, huge 3pc bathroom, massive laundry room! Basement is unfinished with another family room which is near completion. Newer HWT, dryer, washer, refrigerator, and doors. The large yard is fully fenced and landscaped perfect for home garden. Large detached garage fully completed provides additional space for storage. Easy access to parks, schools, bus stops and West Edmonton Mall. You don't want to miss this amazing property!

### Interior

| Interior Features | ensuite bathroom                                 |
|-------------------|--------------------------------------------------|
| Appliances        | Dishwasher-Built-In, Dryer, Refrigerator, Washer |
| Heating           | In Floor Heat System, Natural Gas                |
| Stories           | 2                                                |
| Has Basement      | Yes                                              |
| Basement          | Partial, Partially Finished                      |