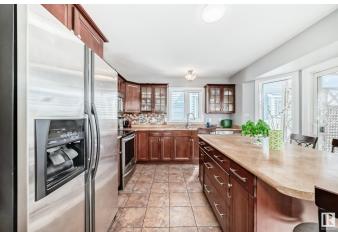

#### \$465,000

4 Bedroom, 3.00 Bathroom, 1,231 sqft Single Family on 0.00 Acres

La Perle, Edmonton, AB

Beautiful 4 level split house located in a quiet and responsible West end, 5 minutes to West Edmonton Mall! Upstairs and lower floor living rooms have Bright and spacious floor plan, large family room, formal dining room and decent sized separate kitchen. Upstairs are large master bedroom, 2 additional good sized bedrooms and a large 4pc bathroom. On lower level is a fantastic family room with big windows, huge 3pc bathroom, massive laundry room! Basement is unfinished with another family room which is near completion. Newer HWT, dryer, washer, refrigerator, and doors. The large yard is fully fenced and landscaped perfect for home garden. Large detached garage fully completed provides additional space for storage. Easy access to parks, schools, bus stops and West Edmonton Mall. You don't want to miss this amazing property!

### Interior

| Interior Features | ensuite bathroom                                 |
|-------------------|--------------------------------------------------|
| Appliances        | Dishwasher-Built-In, Dryer, Refrigerator, Washer |
| Heating           | In Floor Heat System, Natural Gas                |
| Stories           | 2                                                |
| Has Basement      | Yes                                              |
| Basement          | Partial, Partially Finished                      |