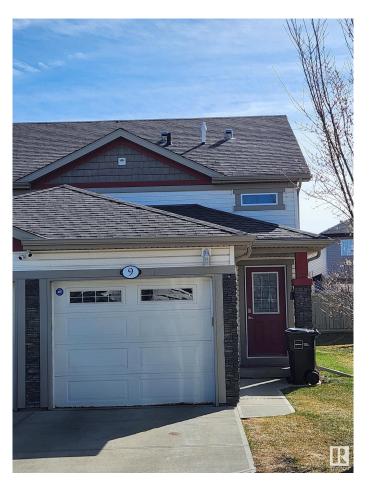

### \$299,000

2 Bedroom, 2.00 Bathroom, 1,007 sqft Condo / Townhouse on 0.00 Acres

Charlesworth, Edmonton, AB

A MUST SEE in The Edge at Ellerslie.. With very low condo fees, this fantastic upper level end unit shows off its modern open design and comes with high ceiling throughout. This unit comes with 2 bedrooms & 2 full bathrooms is perfect for a first time home buyer or investor. The spacious kitchen with stainless steel appliances and ample counter space open graciously into the dining and family room area. Enjoy your privacy on the huge deck as you entertain with family or friends. Close to parks, walking trails, schools, shopping and all other major amenities

Year Built 2014

Type Condo / Townhouse

Sub-Type Half Duplex

Style Bungalow

Status Active

#### **Amenities**

Amenities Deck, No Smoking Home Parking Single Garage Attached

## **Exterior**

Exterior Wood, Stone, Vinyl

Exterior Features Flat Site

Roof Asphalt Shingles
Construction Wood, Stone, Vinyl
Foundation Concrete Perimeter