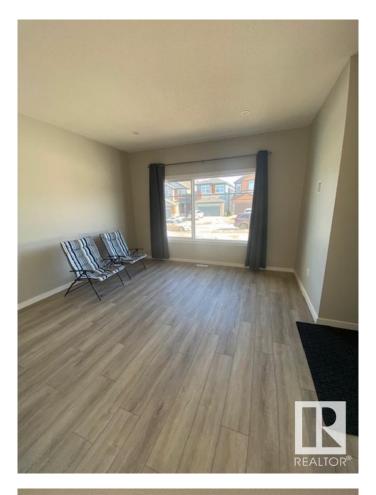

## \$2,295

3 Bedroom, 2.50 Bathroom, 1,604 sqft Rental on 0.00 Acres

Charlesworth, Edmonton, AB

Welcome home to your 1600 sqft house in the desirable neighborhood of Charlesworth. With 3 bedrooms and 2.5 bathrooms, this home is perfect for your family! The entrance offers a closet and a space for you and your guests to put your coats and shoes. It then opens into the dining area with lots of bright windows. Across is the kitchen that has beautiful, stainless steel appliances. Throughout the main living area is gorgeous luxury vinyl plank flooring. Guests also have access to a convenient ½ bath on the main floor! Cozy carpet leads you upstairs where the 3 bedrooms are. Each room has lots of large windows where lots of natural sunlight beams through! The primary bedroom has its own en-suite (no worry about sharing with the kids or guests!) with DOUBLE SINKS, lots of drawers & storage, standalone shower, and a relaxing tub! The primary bedroom walk through closet offers lots of room for your clothes and storage! Down the hallway are 2 good-sized bedrooms with their own full, main bathroom.