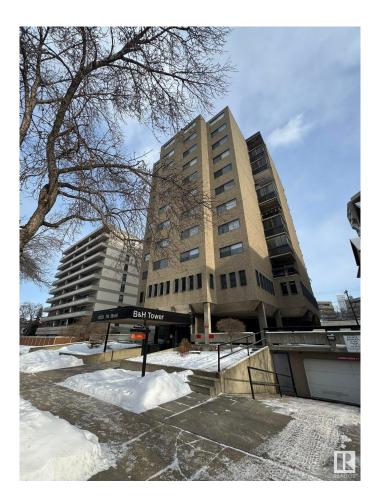

# \$900,000 - 10155 114 Street, Edmonton

MLS® #E4431175

# \$900,000

0 Bedroom, 0.00 Bathroom, Office on 0.00 Acres

Wîhkwêntôwin, Edmonton, AB

This offering consists of 4,905 square feet of fully built out professional office space on the second floor of B&H Tower. Encompassing the entire floor, it features a reception area, multiple private offices, a meeting room, a boardroom, a large bullpen, two washrooms and a kitchenette. Also included are four assigned parking stalls – two above ground and two underground. B&H Tower is an established building with two modernized elevators, and an updated front lobby with secure access for employees and customers. Situated in the Oliver neighbourhood, the property benefits from being located on 114 Street near Jasper Avenue, with close proximity to the downtown core. B&H Tower has walkable access to dining, cafes, and shops, is well-connected by public transit, and close to MacEwan University, Rogers Place and the River Valley.

Built in 1977