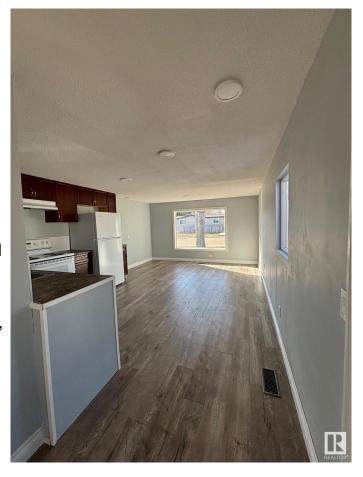

#### \$112,900

2 Bedroom, 1.00 Bathroom, 1,020 sqft Land Lease Community on 0.00 Acres

Maple Ridge (Edmonton), Edmonton, AB

This spacious 2 bed, 1 bath mobile home has many upgrades including new roof (2024), fully drywalled, new laminate flooring throughout, new toilet and tub. Upgraded vinyl windows and newer doors, newer furnace (approx.2021), and hot water tank (approx.2021). You will find lots of natural light throughout. Outside are two storage sheds and a spacious covered private porch to enjoy your morning coffee. Across the street is a bus stop and park, also nearby you'll find a store and gas station.