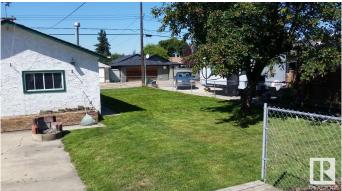

### \$420,000

2 Bedroom, 1.00 Bathroom, 1,103 sqft Single Family on 0.00 Acres

Glenwood (Edmonton), Edmonton, AB

Solid home located on a quiet street in popular Glenwood . Terrific property for redevelopment. 15.2 m x 45.2 m lot . For more details please visit the REALTOR's® Website.

| Province<br>Postal Code | AB<br>T5P 3E1                                                                                                                    |  |
|-------------------------|----------------------------------------------------------------------------------------------------------------------------------|--|
| Amenities               |                                                                                                                                  |  |
| Amenities               | Deck, Detectors Smoke, No Animal Home, No Smoking Home, See<br>Remarks                                                           |  |
| Parking Spaces          | 5                                                                                                                                |  |
| Parking                 | Single Garage Detached                                                                                                           |  |
| Interior                |                                                                                                                                  |  |
| Appliances              | See Remarks                                                                                                                      |  |
| Heating                 | Forced Air-1, Natural Gas                                                                                                        |  |
| Stories                 | 1                                                                                                                                |  |
| Has Basement            | Yes                                                                                                                              |  |
| Basement                | Partial, Unfinished                                                                                                              |  |
| Exterior                |                                                                                                                                  |  |
| Exterior                | Wood, Stucco                                                                                                                     |  |
| Exterior Features       | Back Lane, Flat Site, Landscaped, Level Land, Playground Nearby,<br>Public Transportation, Schools, Shopping Nearby, See Remarks |  |
| Roof                    | Asphalt Shingles                                                                                                                 |  |
| Construction            | Wood, Stucco                                                                                                                     |  |
| Foundation              | Concrete Perimeter                                                                                                               |  |
| Additional Information  |                                                                                                                                  |  |